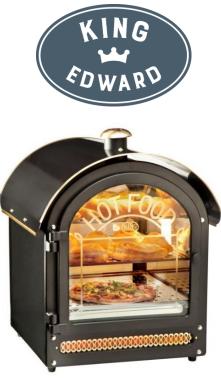

Hot Food Merchandiser Black

The King Edward Hot Food Merchandiser presents your jacket potatoes beautifully with design features your customers will recognise from our traditionally styled potato bakers. It doesn't stop there, you can use this merchandiser for Pies, Pizzas, and Sausage Rolls etc. - in fact any pre-cooked food that you wish to keep hot and on display.

It is a well-known fact that presentation is a vital consideration in any food sales environment; which is why the choice of suitable display equipment is so important.

With doors both front and back for easy loading and self-service if required - it couldn't be easier.