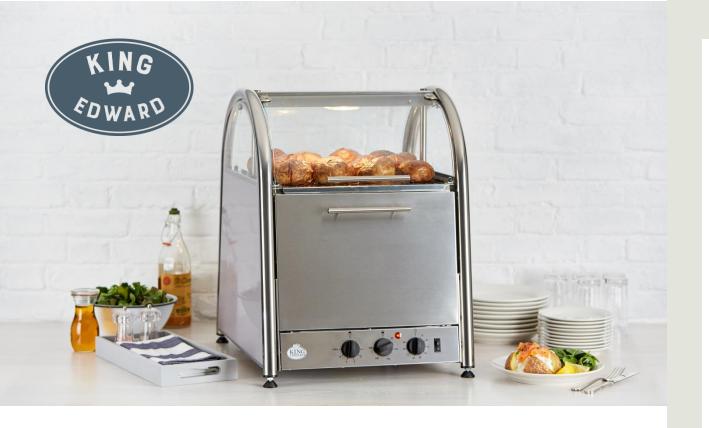

## Vista 60 Oven

## **Features & Specifications**

Up to 120 total potato capacity (8oz). 60 in main oven, plus 60 in display area above.

Cooks 60 potatoes in approx 60 minutes.

Independently heated, illuminated display area with 360 degree visibility and front and back opening doors

Thermostatically controlled 50 to 250 degrees Celsius

Supplied with 3 removable wire trays

Built-in audible timer

Easy clean interiors including a removable crumb tray in the top holding area.

Ideal for all foods such as potatoes, pies and pastries.